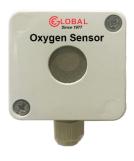

# SENSOR

Measuring Range: Standard 0-25%

Sensor: Electrochemical

Response Time: < 30 seconds approx

Sample Method: Diffusion