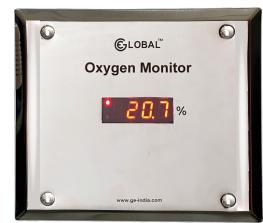

# **Oxygen Monitor**

Clean Room Oxygen Monitor is designed to measure Oxygen Concentration in the room. It is designed in a sleek 39mm depth enclosure which can be used for flush installation. It also comes in Certified Flameproof Enclosure.

#### Features:

High Accuracy electro chemical sensor is used in this instrument Max and Min Data Logging

4 Digit High brightness o.56"LED Display

Range upto 25%

Alarm Buzzer and User selectable Hi and Lo Limits
Optional Relay (Connrxt to Tower Lamp, Hooter, Exhaust Valce)
Rs485 MODBUS RTU Communication (Open Protocol)
Option:4-20mA output or TCP/IP

# **INDICATOR**

High Brightness 0.56" 7 segment LCD Display

Enclosure: DD Faceplate mirror finished, MS Powder coated Enclosure

Buzzer: Built in

Power Supply: 24V DC mA (Option:230V AC)

Warranty: 3 Years on Instrument