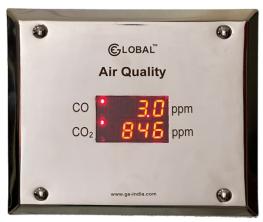

# CO | CO<sub>2</sub> Monitor

Clean Room **CO**| **CO**<sub>2</sub> Monitor is designed to measure **CO**| **Co**<sub>2</sub> Concentration in the room. It is designed in a sleek 39mm depth enclosure which can be used for flush installation. It also comes in Certified Flameproof Enclosure.

#### Features:

High Accuracy electro chemical sensor is used in this instrument 2 Parameters can be monitored in one instrument

Max and Min Data Logging

2 Row 4 Digit High brighness o.56"LED Display

Range: 0-1000 ppm