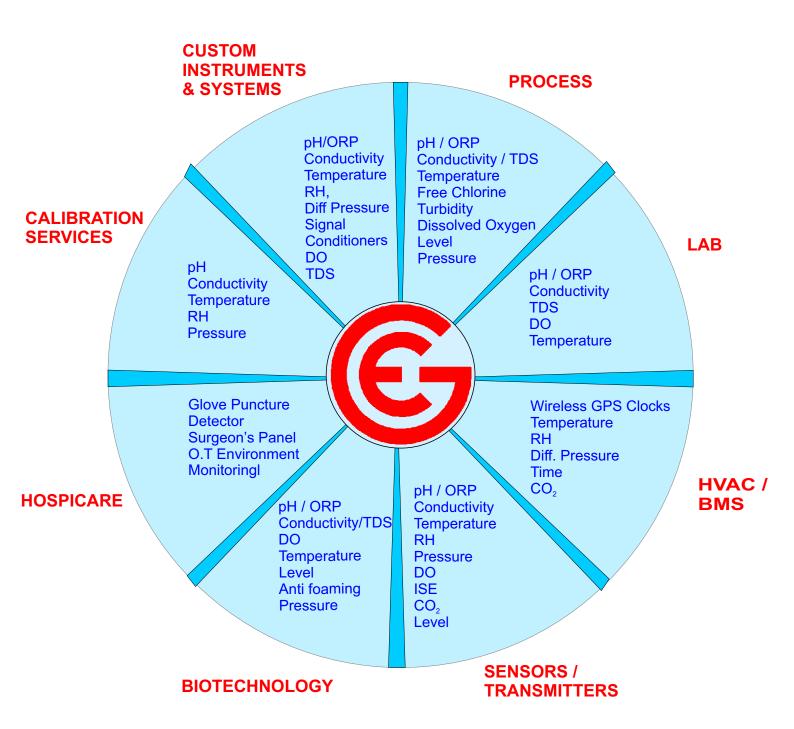

CP/IP



# **INDICATOR**

#### Display

Channel 1:**CO**<sub>2</sub>: High brightness 0.56" High 7 segment LED Display Channel 1:**CO**: High brightness 0.56" High 7 segment LED Display Enclosure: DD Faceplate mirror finished, MS Powder coated Enclosure

Buzzer: Built in

Power Supply: 24V DC mA (Option:230V AC)

Warranty: 3 Years on Instrument

Communication: Rs485 MODBUS RTU Communication (Open Protocol)

Option: 4-20mA Output or TCP/IP

## CO SENSOR

Measuring Range: Standard 0-1000 ppm

Sensor:Electrochemical Accuracy: +/- 2% F.S

Response Time: < 30 seconds approx

Sample Method: Diffusion



# CO<sub>2</sub> Sensor



Measuring Range: Standard 0-20000 ppm

Sensor:Electrochemical Accuracy: +/- 2% F.S

Response Time: < 30 seconds approx

Sample Method: Diffusion



# **PRODUCT LINE**



## **GLOBAL ELECTRONICS**

3-5-331, NARAYANGUDA, HYDERABAD-500029. INDIA

PH:+91 40 2322 1391, 2322 6687 Mob: +91 98499 85306 email:info@ge-india.com URL:www.ge-india.com