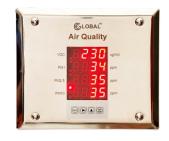

## **AIR QUALITY MONITOR**

Measurement of VOC | Pm1 | PM 2.5 | PM 10

### Features:

High Accuracy electro chemical sensor is used in this instrument Max and Min Data Logging
4 Rows of 4 Digit High brighness o.56"LED Display
Alarm Buzzer and User selectable Hi and Lo Limits
Optional Relay (Connrxt to Tower Lamp, Hooter, Exhaust Valce)
Rs485 MODBUS RTU Communication (Open Protocol)
Option:4-20mA output or TCP/IP