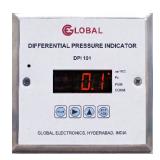

#### **DIFFERENTIAL PRESSURE INDICATOR**

**DPI 102** 

- □ 21CFR Part 11 compliant
- ☐ Displays Differential Pressure
- ☐ High accuracy
- ☐ Fits Standard 114mm Round Cutout
- ☐ Hi & Lo Alarm with Relay Contact
- ☐ Integral High Stability Pressure Sensor
- ☐ Records Max and Min Values
- Software calibration
- □ 24 V DC operation
- ☐ SCADA interface through RS 485 MODBUS Communication

**Wall Mount** 

OPTIONAL OUTPUTS: RS485/4-20 mA, 0-10 V, TCPIP