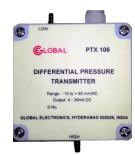

#### 2 WIRE DIFFERENTIAL PRESSURETRANSMITTER

- □ Very High sensitivity
- □ Suitable for very low pressure measurements
- ☐ True 2 Wire Transmitter
- □ Rugged construction
- ☐ Compact size for installation in partition panels
- ☐ High Accuracy Sensor
- □ Temperature Compensated
- ☐ 12 to 30 V DC Power supply
- ☐ 4 20 mA DC Output

**PTX 106** 

OPTIONAL OUTPUTS: RS485/4-20 mA, 0-10 V, TCPIP