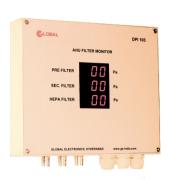

#### **AHU FILTER MONITOR**

- ☐ Monitoring and Tamperproof logging of the Data on SCADA with 21CFR Part11 compliance
- ☐ Microprocessor based design with advanced fault tolerant design
- □ Advanced Self calibration algorithm□ 3-digit High Brightness LED display with Annunciation LEDs
- □ 3 in-built sensors
- ☐ Software programmable units of measurement
- ☐ RS 485 MODBUS Protocol
- ☐ Record of Minimum & Maximum DP
- □ 1 Alarm Relay contact (OPTION)
- □ Extremely compact enclosure 39 mm depth for installation in prefab panels
- ☐ Enclosure: AHU Mounting Powder Coated Box