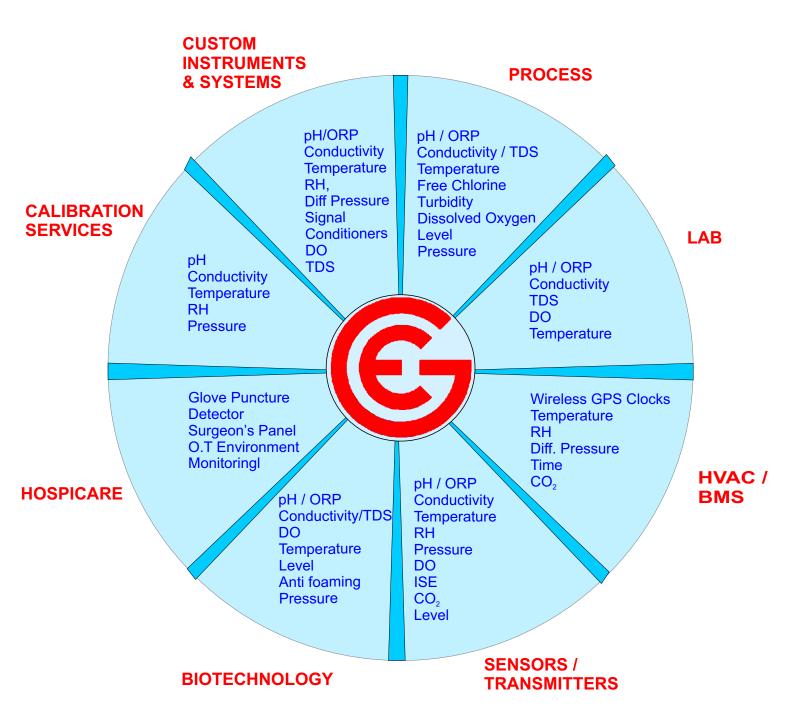

ing & alarm
- ☐ Bi-direction ranges ideal for sensing fluctuating building pressure
- ☐ Airflow measurements in ducts (Option)
- ☐ Damper & VFD control

Duct Mount sensors also available



#### **Process pH Controller**

pH Temperature measurement 0-14 pH and 0-100oC Dual 4 Digit LED Display Auto / Manual Temperature Compensation 3 point Auto Calibration for buffers Error Indication for Buffer range and Slope error RTD Temperature Sensor



OPTIONS:Relay Output, Control Set Point Logic, Current O/P, MODBUS O/P

#### **Process Conductivity Controller**



Conductivity Temperature measurement Single Range as per requirement Manual Single Point calibration Calibration range - 30% of display reading

OPTIONS:Relay Output, Control Set Point Logic, Current O/P, MODBUS O/P



#### PRODUCT LINE



#### **GLOBAL ELECTRONICS**

3-5-331, NARAYANGUDA, HYDERABAD-500029. INDIA

PH:+91 40 2322 1391, 2322 6687 Mob: +91 98499 85306 email:info@ge-india.com URL:www.ge-india.com