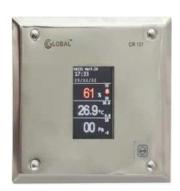

#### **CR 131 Gesture**

Also available with Private Labelling and Flameproof

- ☐ Choice of Bright LED or LCD Display
- ☐ 21CFR Part 11 compliant
- ☐ Displays RH, Differential Pressure & Temperature
- ☐ High accuracy
- ☐ Input Compatible with most RH Sensors, Pt100 & 0-10V & 4-20mA Transmitters
- ☐ Hi & Lo Alarm Annunciation for each channel
- ☐ Integral Pressure Sensor option
- ☐ Software calibration with record
- ☐ 24 V DC operation
- ☐ SCADA interface through RS 485 MODBUS Communication
- ☐ Programmable Units: %RH, Dew Point, °C, °F, Pa and mmWC

OPTIONS:Built in Synchronised Clock, Max/Min Record with Time Stamp