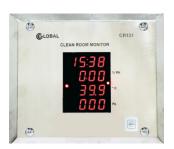

#### **CR 131**

- □ 21CFR Part 11 compliant
- ☐ Displays RH, Differential Pressure & Temperature
- ☐ High accuracy
- ☐ Input Compatible with most RH Sensors, Pt100 & 0-10V & 4 -20mA Transmitters
- ☐ Hi & Lo Alarm Annunciation for each channel
- ☐ Integral Pressure Sensor option
- ☐ Software calibration with record
- □ 24 V DC operation
- ☐ SCADA interface through RS 485 MODBUS Communication
- ☐ Programmable Units: %RH, Dew Point,°C,°F,Pa and mmWC OPTIONS:Built in Synchronised Clock, Max/Min Record with Time Stamp, 1000 point internal log

## CLEAN ROOM INSTRUMENTS WITH TCPIP/MODBUS/4-20 MA/ 0-10 V

### CR 131