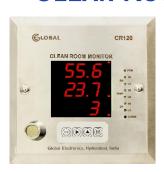

#### **CR 131**

- □ 21CFR Part 11 compliant
- ☐ Displays RH, Differential Pressure & Temperature
- ☐ High accuracy
- ☐ Input Compatible with most RH Sensors, Pt100 & 0-10V & 4 -20mA Transmitters
- ☐ Hi & Lo Alarm Annunciation for each channel
- ☐ Integral Pressure Sensor option
- ☐ Software calibration with record
- □ 24 V DC operation
- ☐ SCADA interface through RS 485 MODBUS Communication
- ☐ Programmable Units: %RH, Dew Point,°C,°F,Pa and mmWC OPTIONS:Built in Synchronised Clock, Max/Min Record with Time Stamp, 1000 point internal log

## CLEAN ROOM INSTRUMENTS WITH TCPIP/MODBUS/4-20 MA/ 0-10 V

### CR 131