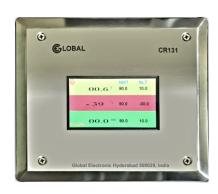

#### **CR 131**

- □ 21CFR Part 11 compliant
- ☐ Displays RH, Differential Pressure & Temperature
- ☐ High accuracy
- ☐ Input Compatible with most RH Sensors, Pt100 & 0-10V & 4 -20mA Transmitters
- ☐ Hi & Lo Alarm Annunciation for each channel
- ☐ Integral Pressure Sensor option
- ☐ Software calibration with record
- □ 24 V DC operation
- ☐ SCADA interface through RS 485 MODBUS Communication
- ☐ Programmable Units: %RH, Dew Point,°C,°F,Pa and mmWC OPTIONS:Built in Synchronised Clock, Max/Min Record with Time Stamp, 1000 point internal log

OPTIONAL OUTPUTS: RS485 / 4-20 mA, 0-10 V, TCPIP

## CLEAN ROOM INSTRUMENTS WITH TCPIP/MODBUS/4-20 MA/ 0-10 V

### CR 131