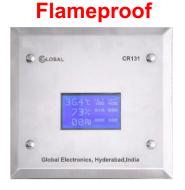

#### **CR 131**

- □ 21CFR Part 11 compliant
- ☐ Displays RH, Differential Pressure & Temperature
- ☐ High accuracy
- ☐ Input Compatible with most RH Sensors, Pt100 & 0-10V & 4 -20mA Transmitters
- ☐ Hi & Lo Alarm Annunciation for each channel
- ☐ Integral Pressure Sensor option
- ☐ Software calibration with record
- □ 24 V DC operation
- ☐ SCADA interface through RS 485 MODBUS Communication
- ☐ Programmable Units: %RH, Dew Point,°C,°F,Pa and mmWC OPTIONS:Built in Synchronised Clock, Max/Min Record with Time Stamp, 1000 point internal log

OPTIONAL OUTPUTS: RS485 / 4-20 mA, 0-10 V, TCPIP

#### **CR 131 Gesture**

Also available with Private Labelling and Flameproof

- ☐ Choice of Bright LED or LCD Display
- ☐ 21CFR Part 11 compliant
- ☐ Displays RH, Differential Pressure & Temperature
- ☐ High accuracy
- ☐ Input Compatible with most RH Sensors, Pt100 & 0-10V & 4-20mA Transmitters
- ☐ Hi & Lo Alarm Annunciation for each channel
- ☐ Integral Pressure Sensor option
- ☐ Software calibration with record
- ☐ 24 V DC operation
- ☐ SCADA interface through RS 485 MODBUS Communication
- ☐ Programmable Units: %RH, Dew Point, °C, °F, Pa and mmWC

OPTIONS:Built in Synchronised Clock, Max/Min Record with Time Stamp