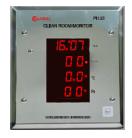

#### 2 Ch / 4 Ch Alarm Annunciator

- ☐ Power Supply : 24 V DC
- ☐ Two Digital Inputs
- □ Alarm Mute time pre-configured
- ☐ Individual Acknowledgement for each Channel
- □ Alarm Buzzer
- ☐ Sleek and compact enclosure with SS Faceplate