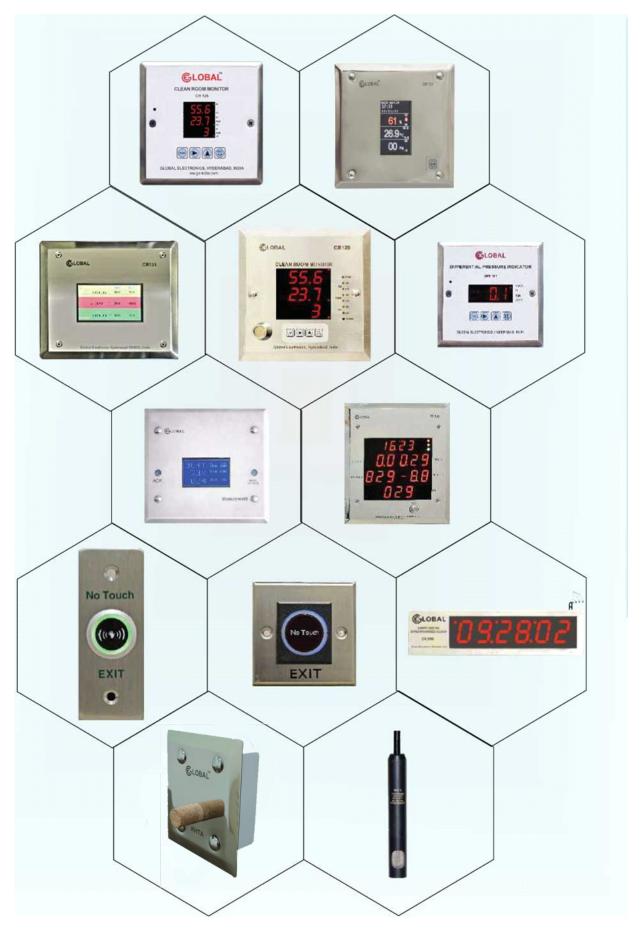

#### **CR 131**

- □ 21CFR Part 11 compliant
- ☐ Displays RH, Differential Pressure & Temperature
- ☐ High accuracy
- ☐ Input Compatible with most RH Sensors, Pt100 & 0-10V & 4 -20mA Transmitters
- ☐ Hi & Lo Alarm Annunciation for each channel
- ☐ Integral Pressure Sensor option
- ☐ Software calibration with record
- □ 24 V DC operation
- ☐ SCADA interface through RS 485 MODBUS Communication
- ☐ Programmable Units: %RH, Dew Point,°C,°F,Pa and mmWC OPTIONS:Built in Synchronised Clock, Max/Min Record with Time Stamp, 1000 point internal log

#### 2 Ch / 4 Ch Alarm Annunciator

- ☐ Power Supply : 24 V DC
- ☐ Two Digital Inputs
- □ Alarm Mute time pre-configured
- ☐ Individual Acknowledgement for each Channel
- □ Alarm Buzzer
- ☐ Sleek and compact enclosure with SS Faceplate

#### **No Touch Switch**

- ☐ No Touch Exit Push Buttons for Access Control
- ☐ Door interlocking systems
- ☐ Versions with Adjustable sensitivity and Adjustable delays are also available.

#### **CR 131 Gesture**

Also available with Private Labelling and Flameproof

- ☐ Choice of Bright LED or LCD Display
- ☐ 21CFR Part 11 compliant
- ☐ Displays RH, Differential Pressure & Temperature
- ☐ High accuracy
- ☐ Input Compatible with most RH Sensors, Pt100 & 0-10V & 4-20mA Transmitters
- ☐ Hi & Lo Alarm Annunciation for each channel
- ☐ Integral Pressure Sensor option
- ☐ Software calibration with record
- ☐ 24 V DC operation
- ☐ SCADA interface through RS 485 MODBUS Communication
- ☐ Programmable Units: %RH, Dew Point, °C, °F, Pa and mmWC

#### **DIFFERENTIAL PRESSURE INDICATOR**

**DPI 102** 

- □ 21CFR Part 11 compliant
- ☐ Displays Differential Pressure
- ☐ High accuracy
- ☐ Fits Standard 114mm Round Cutout
- ☐ Hi & Lo Alarm with Relay Contact
- ☐ Integral High Stability Pressure Sensor
- ☐ Records Max and Min Values
- Software calibration
- □ 24 V DC operation
- ☐ SCADA interface through RS 485 MODBUS Communication

#### FLAMEPROOF GPS WIRELESS CLOCK

- ☐ Powerful, Industry Standard Wi-Fi / RS485 / Ethernet Communication
- ☐ Large Display with Built in Stopwatch
- ☐ Automatic Time & Date Synchronization of all Clocks.
- ☐ Stopwatch function for Batch time / Event duration monitoring
- □ 8 User Programmable Alarms for specific days of the week.
- ☐ 4 Digital Inputs for Fire / Gas leak / Flooding / Emergency Alarms
- ☐ 1 Relay for Hooter / Reminder Alarm and 1 for Time Switch
- ☐ RTC with built-in Battery Backup
- ☐ Automatic Brightness Control of the display.

# DIGITAL CLOCK WITH SERVER SYNCHRONISATION

**OPTIONS: Rs485/WIRELESS/TCPIP** 

Available in 4 Digits & 6 Digits HMI with Sync Software

Also available with PC Software

8