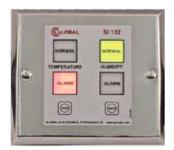

#### 2 Ch / 4 Ch Alarm Annunciator

- ☐ Power Supply : 24 V DC
- ☐ Two Digital Inputs
- □ Alarm Mute time pre-configured
- ☐ Individual Acknowledgement for each Channel
- □ Alarm Buzzer
- ☐ Sleek and compact enclosure with SS Faceplate