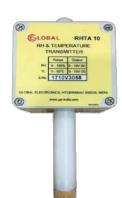

#### **SENSORS FOR CLEAN ROOMS**

**Duct Mount** Flameproof

- □ Wide Measurement Range
- ☐ RH: 0 to 100% RH
- $\Box$  Temperature: 40 to + 60°C (Optional: upto 100°C)
- ☐ High Accuracy: 1.8% RH; & 0.3 °C
- ☐ Low Drift, High Stability Sensor made in Switzerland.
- ☐ Splash proof construction with Protection filter
- □ Temperature Compensated
- ☐ Compact construction: 16 mm Dia x 120 mm long
- ☐ Independent 0 -10 V & 4-20 mA Outputs\* for RH & Temperature
- ☐ Integral 1 m cable
- ☐ Attractive pricing

<sup>\*</sup>Factory Configured