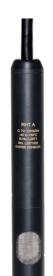

#### **SENSORS FOR CLEAN ROOMS**

**Duct Mount** Flameproof

- □ Wide Measurement Range
- ☐ RH: 0 to 100% RH
- $\Box$  Temperature: 40 to + 60°C (Optional: upto 100°C)
- ☐ High Accuracy: 1.8% RH; & 0.3 °C
- ☐ Low Drift, High Stability Sensor made in Switzerland.
- ☐ Splash proof construction with Protection filter
- □ Temperature Compensated
- ☐ Compact construction: 16 mm Dia x 120 mm long
- ☐ Independent 0 -10 V & 4-20 mA Outputs\* for RH & Temperature
- ☐ Integral 1 m cable
- ☐ Attractive pricing

<sup>\*</sup>Factory Configured