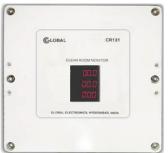

#### **PROCESS INDICATOR**

All New Process Indicator is designed for various Clean Room Applications & Warehouse Monitoring

- □ 5 inputs (4-20mA/0-10V/0-1V) for various parameter display.
- ☐ RTC with HH:MM with continuous synchronisation with Server Time
- ☐ Digital inputs directly controlled from DDC with Signal Logic Levels of 0V
  - & 24V @ 10mA.
- □ RS 485 MODBUS RTU Communication,

Alarm buzzer

AVAILABLE IN PANEL MOUNT and FLAMEPROOF ENCLOSURE (50mm Depth for installation in Pre-fab panel)