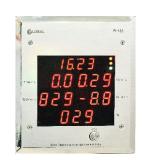

#### **PROCESS INDICATOR**

All New Process Indicator is designed for various Clean Room Applications & Warehouse Monitoring

- □ 5 inputs (4-20mA/0-10V/0-1V) for various parameter display.
- ☐ RTC with HH:MM with continuous synchronisation with Server Time
- ☐ Digital inputs directly controlled from DDC with Signal Logic Levels of 0V
  - & 24V @ 10mA.
- □ RS 485 MODBUS RTU Communication,

Alarm buzzer

AVAILABLE IN PANEL MOUNT and FLAMEPROOF ENCLOSURE (50mm Depth for installation in Pre-fab panel)