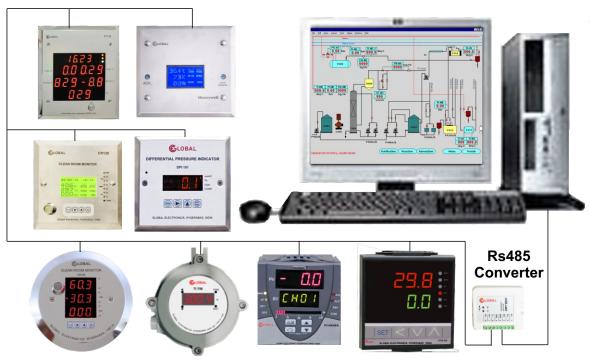

#### **SCADA / EMS**

#### RS485 / Ethernet

#### **SCADA -Supervisory Control and Data Acquisition**

☐ Freezers

☐ Incubators & many more

| ☐ Strict Access Control including Audit Trail, Electronic Records and Electronic Signatures in line with FDA 21 CFR Part 11                                                                                                        |
|------------------------------------------------------------------------------------------------------------------------------------------------------------------------------------------------------------------------------------|
| ☐ Alarming of critical environmental and equipment out of specification events                                                                                                                                                     |
| ☐ Trend monitoring                                                                                                                                                                                                                 |
| <ul> <li>□ Monitoring and historical logging of GMP critical environmental parameters including:</li> <li>□ Temperature</li> <li>□ Humidity</li> <li>□ Pressure</li> <li>□ Particle Counts</li> <li>□ Energy Monitoring</li> </ul> |
| <ul> <li>■ Monitoring and historical logging of GMP critical equipment including:</li> <li>■ Refrequenters</li> </ul>                                                                                                              |