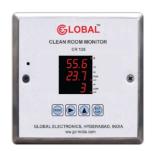

#### **CR 131 Gesture**

Also available with Private Labelling and Flameproof

- ☐ Choice of Bright LED or LCD Display
- ☐ 21CFR Part 11 compliant
- ☐ Displays RH, Differential Pressure & Temperature
- ☐ High accuracy
- ☐ Input Compatible with most RH Sensors, Pt100 & 0-10V & 4-20mA Transmitters
- ☐ Hi & Lo Alarm Annunciation for each channel
- ☐ Integral Pressure Sensor option
- ☐ Software calibration with record
- ☐ 24 V DC operation
- ☐ SCADA interface through RS 485 MODBUS Communication
- ☐ Programmable Units: %RH, Dew Point, °C, °F, Pa and mmWC

OPTIONS:Built in Synchronised Clock, Max/Min Record with Time Stamp