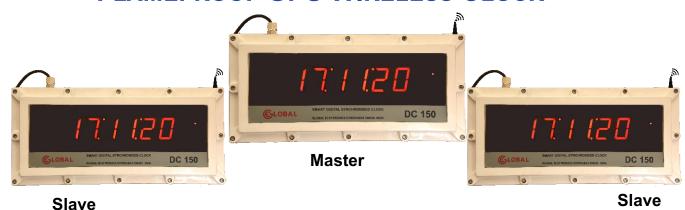

#### FLAMEPROOF GPS WIRELESS CLOCK

- ☐ Powerful, Industry Standard Wi-Fi / RS485 / Ethernet Communication
- ☐ Large Display with Built in Stopwatch
- ☐ Automatic Time & Date Synchronization of all Clocks.
- ☐ Stopwatch function for Batch time / Event duration monitoring
- □ 8 User Programmable Alarms for specific days of the week.
- ☐ 4 Digital Inputs for Fire / Gas leak / Flooding / Emergency Alarms
- ☐ 1 Relay for Hooter / Reminder Alarm and 1 for Time Switch
- ☐ RTC with built-in Battery Backup
- ☐ Automatic Brightness Control of the display.

# DIGITAL CLOCK WITH SERVER SYNCHRONISATION

**OPTIONS: Rs485/WIRELESS/TCPIP** 

Available in 4 Digits & 6 Digits HMI with Sync Software

Also available with PC Software

8