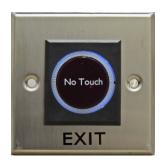

#### **No Touch Switch**

- ☐ No Touch Exit Push Buttons for Access Control
- ☐ Door interlocking systems
- ☐ Versions with Adjustable sensitivity and Adjustable delays are also available.