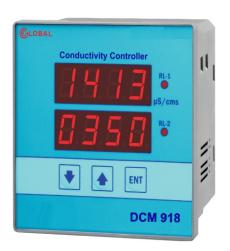

#### **Process Conductivity Controller**

Conductivity Temperature measurement Single Range as per requirement Manual Single Point calibration Calibration range - 30% of display reading

OPTIONS:Relay Output, Control Set Point Logic, Current O/P, MODBUS O/P