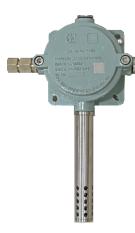

#### **SENSORS FOR CLEAN ROOMS**

**Duct Mount** Flameproof

- □ Wide Measurement Range
- ☐ RH: 0 to 100% RH
- $\Box$  Temperature: 40 to + 60°C (Optional: upto 100°C)
- ☐ High Accuracy: 1.8% RH; & 0.3 °C
- ☐ Low Drift, High Stability Sensor made in Switzerland.
- ☐ Splash proof construction with Protection filter
- □ Temperature Compensated
- ☐ Compact construction: 16 mm Dia x 120 mm long
- ☐ Independent 0 -10 V & 4-20 mA Outputs\* for RH & Temperature
- ☐ Integral 1 m cable
- ☐ Attractive pricing

<sup>\*</sup>Factory Configured

#### Clean Room Monitoring

- ☐ HVAC Filter Monitoring / Status Alarm
- ☐ Fan pressure indication, Fan Failure Interlock
- ☐ Duct Static pressures monitoring & alarm
- ☐ Bi-direction ranges ideal for sensing fluctuating building pressure
- ☐ Airflow measurements in ducts (Option)
- ☐ Damper & VFD control

Duct Mount sensors also available