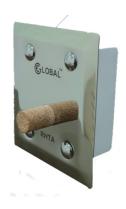

#### **SENSORS FOR CLEAN ROOMS**

**Duct Mount** Flameproof

- □ Wide Measurement Range
- ☐ RH: 0 to 100% RH
- $\Box$  Temperature: 40 to + 60°C (Optional: upto 100°C)
- ☐ High Accuracy: 1.8% RH; & 0.3 °C
- ☐ Low Drift, High Stability Sensor made in Switzerland.
- ☐ Splash proof construction with Protection filter
- □ Temperature Compensated
- ☐ Compact construction: 16 mm Dia x 120 mm long
- ☐ Independent 0 -10 V & 4-20 mA Outputs\* for RH & Temperature
- ☐ Integral 1 m cable
- ☐ Attractive pricing

<sup>\*</sup>Factory Configured