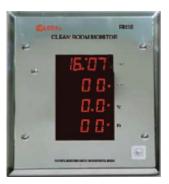

#### **CR 131**

- □ 21CFR Part 11 compliant
- ☐ Displays RH, Differential Pressure & Temperature
- ☐ High accuracy
- ☐ Input Compatible with most RH Sensors, Pt100 & 0-10V & 4 -20mA Transmitters
- ☐ Hi & Lo Alarm Annunciation for each channel
- ☐ Integral Pressure Sensor option
- ☐ Software calibration with record
- □ 24 V DC operation
- ☐ SCADA interface through RS 485 MODBUS Communication
- ☐ Programmable Units: %RH, Dew Point,°C,°F,Pa and mmWC OPTIONS:Built in Synchronised Clock, Max/Min Record with Time Stamp, 1000 point internal log

## CLEAN ROOM INSTRUMENTS WITH TCPIP/MODBUS/4-20 MA/ 0-10 V

### CR 131