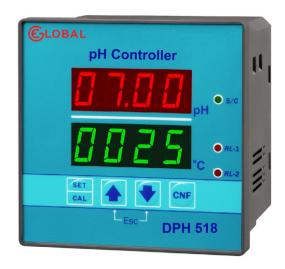

#### **Process pH Controller**

pH Temperature measurement 0-14 pH and 0-100oC Dual 4 Digit LED Display Auto / Manual Temperature Compensation 3 point Auto Calibration for buffers Error Indication for Buffer range and Slope error RTD Temperature Sensor

OPTIONS:Relay Output, Control Set Point Logic, Current O/P, MODBUS O/P