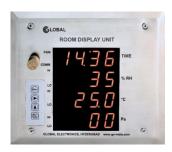

#### **PROCESS INDICATOR**

All New Process Indicator is designed for various Clean Room Applications & Warehouse Monitoring

- □ 5 inputs (4-20mA/0-10V/0-1V) for various parameter display.
- ☐ RTC with HH:MM with continuous synchronisation with Server Time
- ☐ Digital inputs directly controlled from DDC with Signal Logic Levels of 0V
  - & 24V @ 10mA.
- □ RS 485 MODBUS RTU Communication,

Alarm buzzer

AVAILABLE IN PANEL MOUNT and FLAMEPROOF ENCLOSURE (50mm Depth for installation in Pre-fab panel)