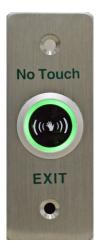

#### **No Touch Switch**

- ☐ No Touch Exit Push Buttons for Access Control
- ☐ Door interlocking systems
- ☐ Versions with Adjustable sensitivity and Adjustable delays are also available.