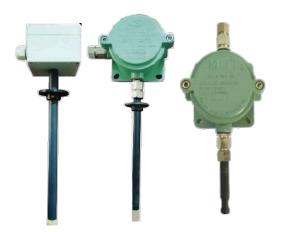

#### **SENSORS FOR CLEAN ROOMS**

**Duct Mount** Flameproof

- □ Wide Measurement Range
- ☐ RH: 0 to 100% RH
- $\Box$  Temperature: 40 to + 60°C (Optional: upto 100°C)
- ☐ High Accuracy: 1.8% RH; & 0.3 °C
- ☐ Low Drift, High Stability Sensor made in Switzerland.
- ☐ Splash proof construction with Protection filter
- □ Temperature Compensated
- ☐ Compact construction: 16 mm Dia x 120 mm long
- ☐ Independent 0 -10 V & 4-20 mA Outputs\* for RH & Temperature
- ☐ Integral 1 m cable
- ☐ Attractive pricing

#### Clean Room Monitoring

- ☐ HVAC Filter Monitoring / Status Alarm
- ☐ Fan pressure indication, Fan Failure Interlock
- ☐ Duct Static pressures monitoring & alarm
- ☐ Bi-direction ranges ideal for sensing fluctuating building pressure
- ☐ Airflow measurements in ducts (Option)
- ☐ Damper & VFD control

Duct Mount sensors also available