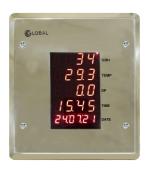

#### **PROCESS INDICATOR**

All New Process Indicator is designed for various Clean Room Applications & Warehouse Monitoring

- □ 5 inputs (4-20mA/0-10V/0-1V) for various parameter display.
- ☐ RTC with HH:MM with continuous synchronisation with Server Time
- ☐ Digital inputs directly controlled from DDC with Signal Logic Levels of 0V
  - & 24V @ 10mA.
- □ RS 485 MODBUS RTU Communication,

Alarm buzzer

AVAILABLE IN PANEL MOUNT and FLAMEPROOF ENCLOSURE (50mm Depth for installation in Pre-fab panel)