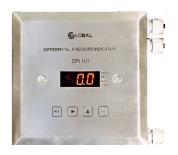

#### **DIFFERENTIAL PRESSURE INDICATOR**

**DPI 102** 

- □ 21CFR Part 11 compliant
- ☐ Displays Differential Pressure
- ☐ High accuracy
- ☐ Fits Standard 114mm Round Cutout
- ☐ Hi & Lo Alarm with Relay Contact
- ☐ Integral High Stability Pressure Sensor
- ☐ Records Max and Min Values
- Software calibration
- □ 24 V DC operation
- ☐ SCADA interface through RS 485 MODBUS Communication

**Wall Mount** 

#### **Applications:**

- ☐ Clean Room monitoring
- ☐ HVAC Filter Monitoring / Status Alarm.
- ☐ Fan Pressure Indication, Fan Failure Interlock
- □ Duct Static Pressures monitoring & Alarm
- Damper & VFD Control.

OPTIONAL OUTPUTS: RS485/4-20 mA, 0-10 V, TCPIP