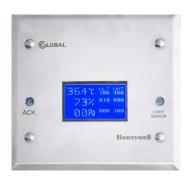

#### **CR 131**

- □ 21CFR Part 11 compliant
- ☐ Displays RH, Differential Pressure & Temperature
- ☐ High accuracy
- ☐ Input Compatible with most RH Sensors, Pt100 & 0-10V & 4 -20mA Transmitters
- ☐ Hi & Lo Alarm Annunciation for each channel
- ☐ Integral Pressure Sensor option
- ☐ Software calibration with record
- □ 24 V DC operation
- ☐ SCADA interface through RS 485 MODBUS Communication
- ☐ Programmable Units: %RH, Dew Point,°C,°F,Pa and mmWC OPTIONS:Built in Synchronised Clock, Max/Min Record with Time Stamp, 1000 point internal log

OPTIONAL OUTPUTS: RS485 / 4-20 mA, 0-10 V, TCPIP

## CLEAN ROOM INSTRUMENTS WITH TCPIP/MODBUS/4-20 MA/ 0-10 V

### CR 131