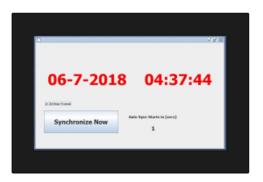

# DIGITAL CLOCK WITH SERVER SYNCHRONISATION

**OPTIONS: Rs485/WIRELESS/TCPIP** 

Available in 4 Digits & 6 Digits HMI with Sync Software

Also available with PC Software

8